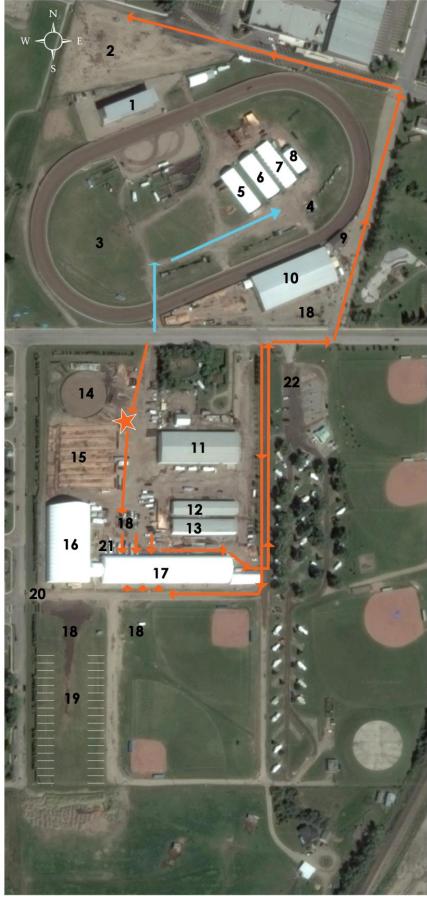

- 1. Grandstand
- 2. Livestock Trailer (Beef & Sheep)
- 3. Sheep RV Parking
- 4. Washbay
- 5. Infield Tent A Sheep
- 6. Infield Tent B Sheep Showrina
- 7. Infield Tent C Sheep
- 8. ORE Storage Tent NO ACCESS
- 9. Administration Office
- 10. Cow Palace
  - Hospitality
  - Judging Camp (west end)
  - Peewee Pursuit (west end)
- 11. Pavilion Competition Area
- 12. Stables Barn Nurse Cow Pens
- 13. Kiwanis Barn SHAVINGS PICK UP
- 14. Outdoor Sand Rina
- 15. Beef Tieouts
- 16. MegaDome Show Ring
- 17. MegaDome Stalling Beef
- 18. Day Parking (Tues-Saturday with the exception of south of the MegaDome) 19. Beef RV Parking
- 20. Emergency Access Only
- 21. Food Truck
- 22. OR Hedges Campgound 403.556.2299
- K Drive-thru Cattle Drop Off
- Beef Vehicle Traffic
- Sheep Vehicle Traffic